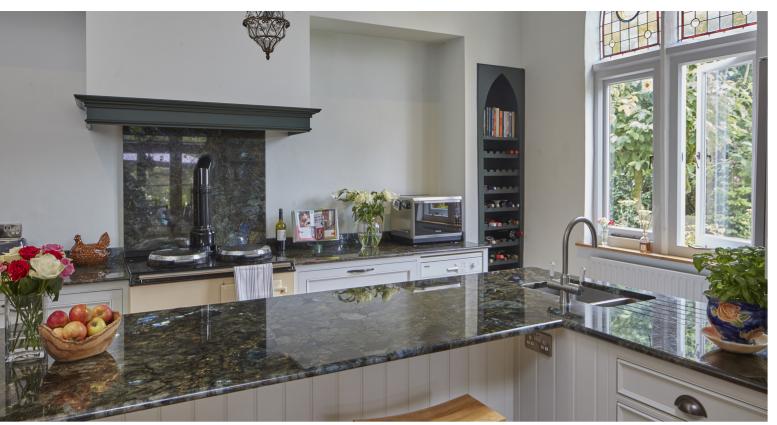

#### **Materials**

Marbles are our most popular choice due to its variety, beauty and suitability to a bathroom environment.

However all sheet materials can be used, including fine grained limestones, quartz, granites and even slate.

#### **BATHROOMS**

The joy of natural surfaces in this part of your home is unquestionable.

Products include vanity tops, shower trays, wall cladding, flooring, shower linings and niches.

**FLOORING** 

A F Jones supply a wide variety of flooring ranging from traditional English schemes to contemporary designs.