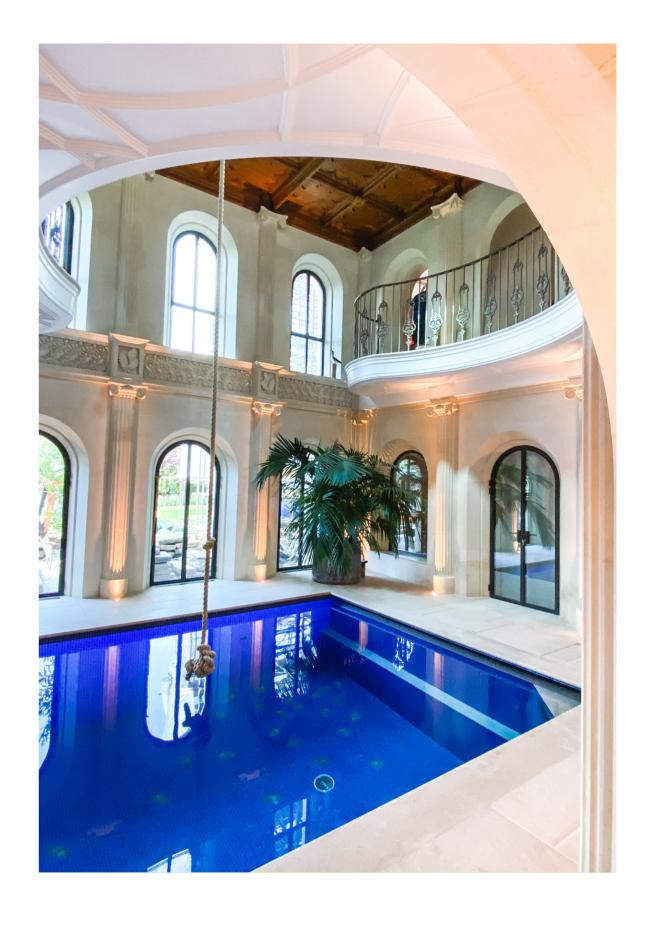

#### **BATHROOMS**

The joy of natural surfaces in this part of your home is unquestionable.

Products include vanity tops, shower trays, wall cladding, flooring, shower linings and niches.

**FLOORING** 

A F Jones supply a wide variety of flooring ranging from traditional English schemes to contemporary designs.

Materials can range from English and European limestones, to marbles from across the world, as well as porcelains and ceramics.

**%** 10

We can provide a complete service from selection and design, through to supply, delivery and installation.