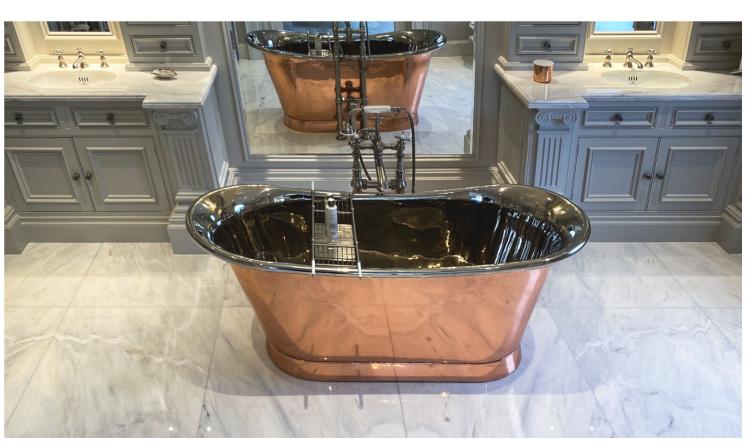

#### **Materials**

Marbles are our most popular choice due to its variety, beauty and suitability to a bathroom environment.

However all sheet materials can be used, including fine grained limestones, quartz, granites and even slate.

#### **BATHROOMS**

The joy of natural surfaces in this part of your home is unquestionable.

Products include vanity tops, shower trays, wall cladding, flooring, shower linings and niches.

**FLOORING** 

A F Jones supply a wide variety of flooring ranging from traditional English schemes to contemporary designs.

Materials can range from English and European limestones, to marbles from across the world, as well as porcelains and ceramics.

**%** 10

We can provide a complete service from selection and design, through to supply, delivery and installation.