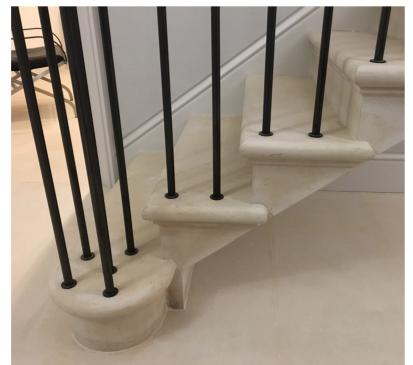

#### **STAIR CASES**

A stone staircase adds timeless elegance to any home.

Whether it is a solid cantilever stone staircase or a clad staircase, our extensive experience is unparalleled - we are experts in manufacture and installation.

#### **Materials**

A variety of options are available ranging from British limestones and sandstones, to imported limestones or marbles.

#### **Service**

At A F Jones we provide the complete service from initial advice on options, through to design & detailing (including structural stone engineering where required) to full in-house production and installation.