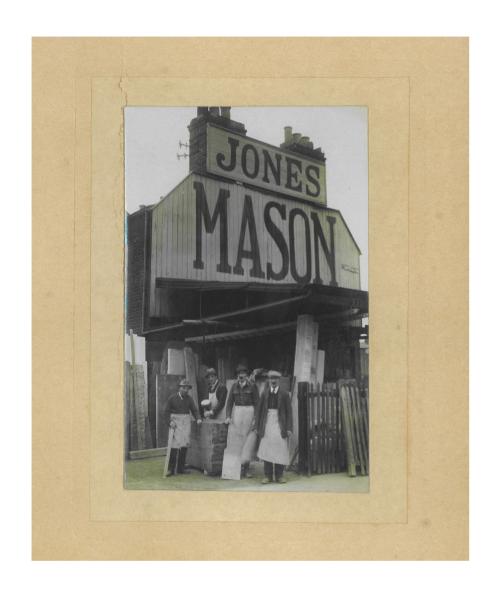

#### **HISTORY**

AF Jones have been creating stone interiors since 1858. The company was originally founded by William Jones in 1858 and was based in Bedford Road in Reading. It is a 5th generation family business and is now led by Angus Jones who joined the company in 1992.