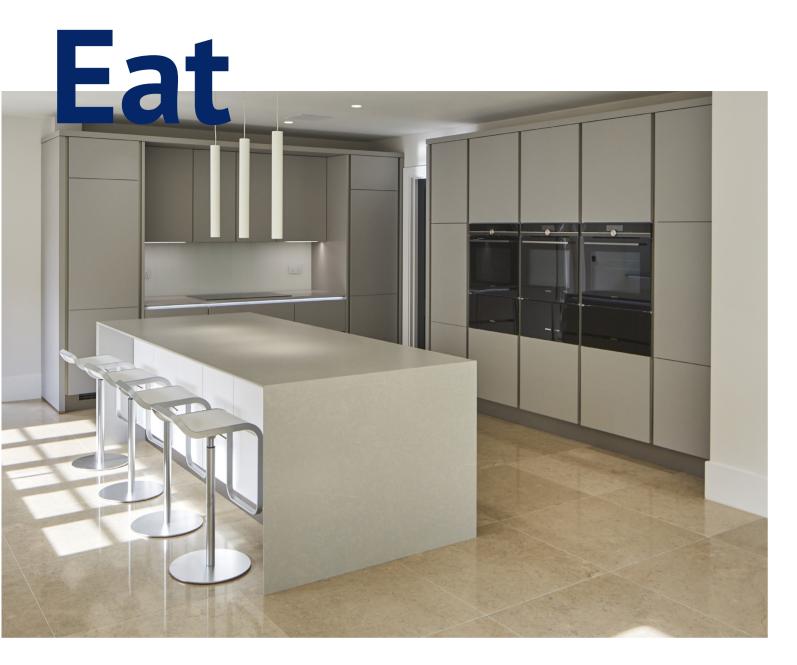

#### **Materials**

Marbles are our most popular choice due to its variety, beauty and suitability to a bathroom environment.

However all sheet materials can be used, including fine grained limestones, quartz, granites and even slate.

#### **BATHROOMS**

The joy of natural surfaces in this part of your home is unquestionable.

Products include vanity tops, shower trays, wall cladding, flooring, shower linings and niches.

**FLOORING** 

A F Jones supply a wide variety of flooring ranging from traditional English schemes to contemporary designs.

Materials can range from English and European limestones, to marbles from across the world, as well as porcelains and ceramics.

**%** 10

We can provide a complete service from selection and design, through to supply, delivery and installation.