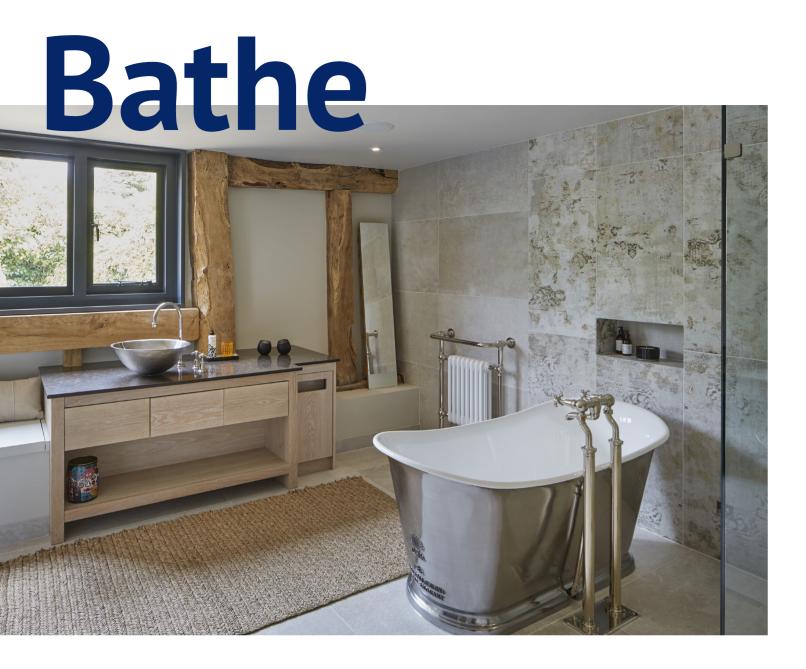

#### **Materials**

Marbles are our most popular choice due to its variety, beauty and suitability to a bathroom environment.

However all sheet materials can be used, including fine grained limestones, quartz, granites and even slate.

#### **BATHROOMS**

The joy of natural surfaces in this part of your home is unquestionable.

Products include vanity tops, shower trays, wall cladding, flooring, shower linings and niches.

**FLOORING** 

A F Jones supply a wide variety of flooring ranging from traditional English schemes to contemporary designs.