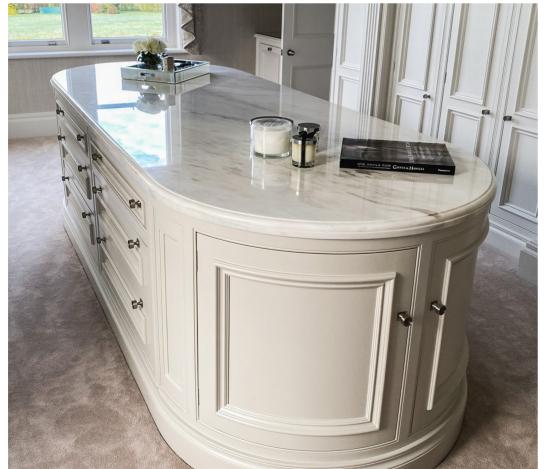

#### **Materials**

Marbles are our most popular choice due to its variety, beauty and suitability to a bathroom environment.

However all sheet materials can be used, including fine grained limestones, quartz, granites and even slate.

#### **BATHROOMS**

The joy of natural surfaces in this part of your home is unquestionable.

Products include vanity tops, shower trays, wall cladding, flooring, shower linings and niches.

**FLOORING** 

A F Jones supply a wide variety of flooring ranging from traditional English schemes to contemporary designs.

Materials can range from English and European limestones, to marbles from across the world, as well as porcelains and ceramics.

**%** 10

We can provide a complete service from selection and design, through to supply, delivery and installation.